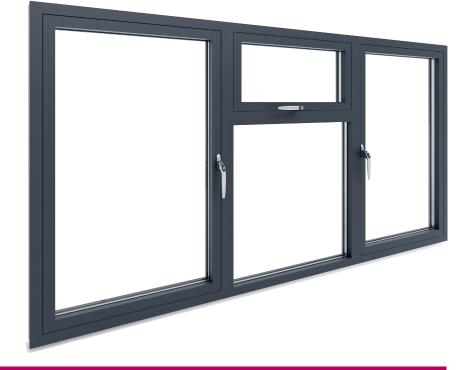

# NEW Aluminium Flush Casement Range

The enhanced Stellar Flush Casement Window has an immaculate, streamlined flush aesthetic on the exterior frame with the opening pane perfectly aligned with the window's frame. Inside, there's a classically neat, stepped appearance. The Stellar Fully Flush Casement Window extends the streamlined flush aesthetic to both the interior and exterior of the window. This unique flush design offers the ultimate in minimalist styling and is ideal for the most modern styles of architecture.

### Features

- Market leading slim sightlines
- Robust hardware with multiple locking points for reassuring security
- Up to 12% more glass area than a comparable window
- All assemblies, trims and cills for bay and bow windows
- O Astragal bar option
- Flexible design allows almost any arrangement of top or side-hung sashes and fixed lights with no need for adaptors and dummy sashes.