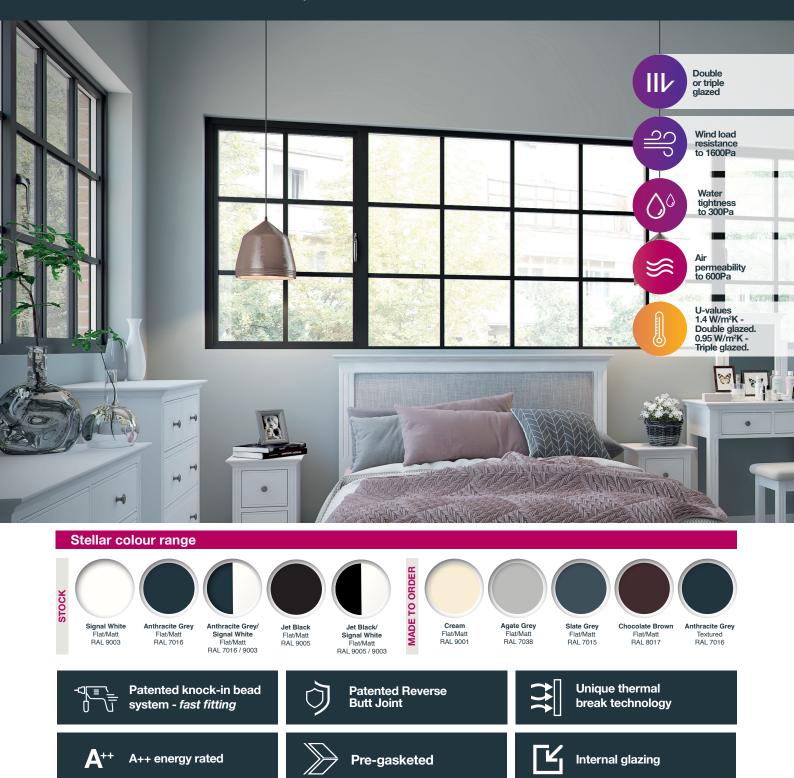

# NEW Aluminium Flush Casement Range

The enhanced Stellar Flush Casement Window has an immaculate, streamlined flush aesthetic on the exterior frame with the opening pane perfectly aligned with the window's frame. Inside, there's a classically neat, stepped appearance. The Stellar Fully Flush Casement Window extends the streamlined flush aesthetic to both the interior and exterior of the window. This unique flush design offers the ultimate in minimalist styling and is ideal for the most modern styles of architecture.

#### Security:

- PAS 24:2016 accredited system
- Meets Approved Document Q
- Secured by Design.

#### **Guarantees:**

- 10-year mechanical performance guarantee
- 25-year surface finish guarantee
- Lifetime security guarantee on hardware.

#### **Cill sizes:**

● 100mm

#### Bead sizes:

- 28mm
  26mm
- 36mm
- 44mm (Fully Flush only).